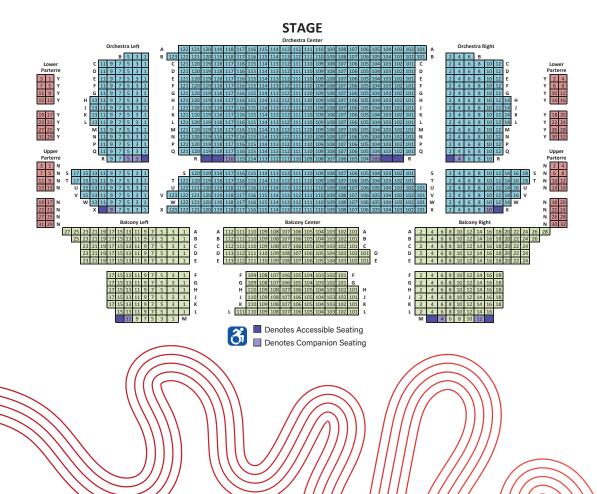

### **Preferred Concert Seating**

Below is a seat map of Ruby Diamond Concert Hall. **Renewing Subscribers:** if you have <u>not yet renewed</u>, please indicate whether you will keep your seats on the adjacent Order Form. If you want to change your seats, select your seating section preference on the form. **New Subscribers:** please indicate your seating section preference on the form. Seats will be assigned on a first-come first-served basis within each seating priority, based on the date of your order. We will do all we can to accommodate each seating request and will contact you if your request cannot be accommodated, and to confirm your seats.

Seat Assignment Priority:

- » First priority seating: Renewing subscribers
- » Second priority seating: New subscribers
- » Third priority seating: Single Concert Ticket Buyers

Parterre seating may not be available for all performances.